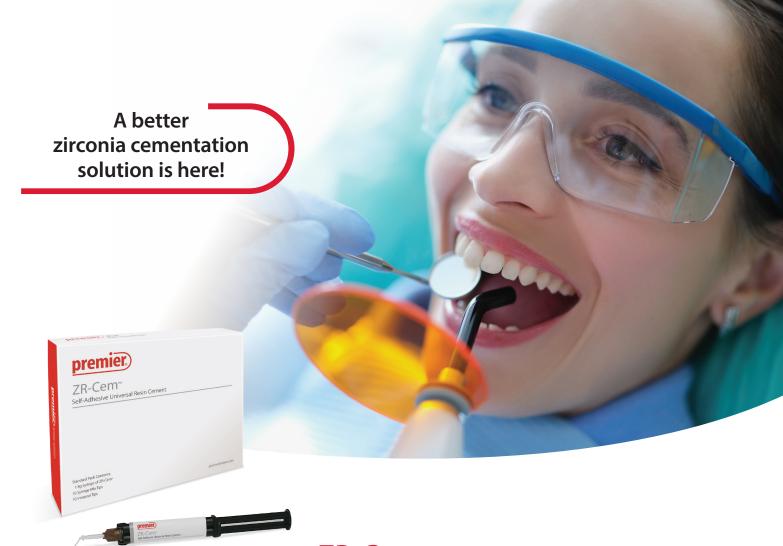

# ZR-Cem®

# Self-Adhesive Universal Resin Cement

ZR-Cem® is an innovative self-adhesive universal resin cement specially formulated for zirconia restorations. Dual-cured ZR-Cem enables a strong bond to all ceramic materials, dentin and enamel - ensuring superior retention and marginal integrity.

Innovative MDP formula Enhances adhesion & bond to zirconia substrates

Virtually no post-operative sensitivity Ensures patient comfort

Lasting color stability BPO/amine-free initiation system

No pre-treatment is necessary Dispense the cement and seat the restoration