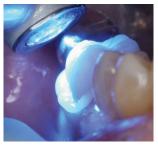

## Easy to use

- ✓ No pre-treatment necessary
- ✓ Optimal viscosity, easy handling
- ✓ Room temperature storage

3-second tack cure

Easy clean-up

Photos courtesy of Timothy M. Bizga, DDS

## **Light cure**

### 2-3 seconds tack cure - easily remove excess cement

For high-translucency zirconia and other light-transmittable restorations (material thickness  $\leq$  2.5mm), light cure all surfaces including margins for 20 seconds to accelerate final set.