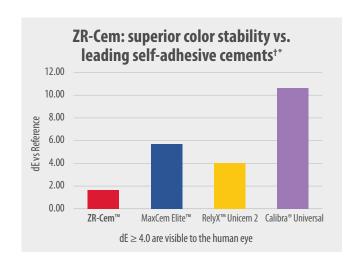

Innovative MDP formula Enhances adhesion & bond to zirconia substrates

Virtually no post-operative sensitivity Ensures patient comfort

Lasting color stability BPO/amine-free initiation system

No pre-treatment is necessary Dispense the cement and seat the restoration