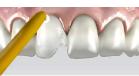

#### Step 11

Light cure according to the manufacturer's recommendation, then remove the matrix.

#### Step 12

Finish and polish.