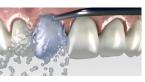

#### Step 9

Apply and connect the tip of the Injectable composite syringe into the VeneerNow matrix nozzle and inject until the whole template is filled with composite. Make sure it's free of air bubbles.

#### Step 10

Release the tip of the syringe from the nozzle.