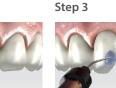

#### Step 9

Apply and connect the tip of the Injectable composite syringe into the VeneerNow matrix nozzle and inject until the whole template is filled with composite. Make sure it's free of air bubbles.