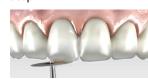

#### Step 11

Light cure according to the manufacturer's recommendation, then remove the matrix.

#### Step 12

Finish and polish.