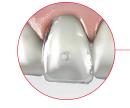

# Full anatomical design Replicates natural tooth shape for superior results

Side wings Enhance stability & minimize interproximal clean-up

# Closed system matrix

Provides a void-free smooth composite layer for easier finishing and polishing

# Natural cervical line

For a precise anatomical emergence profile

Injection stalk for flowable composite Provides easy injection for optimal placement

# Versatile Use with flowable or packable composite