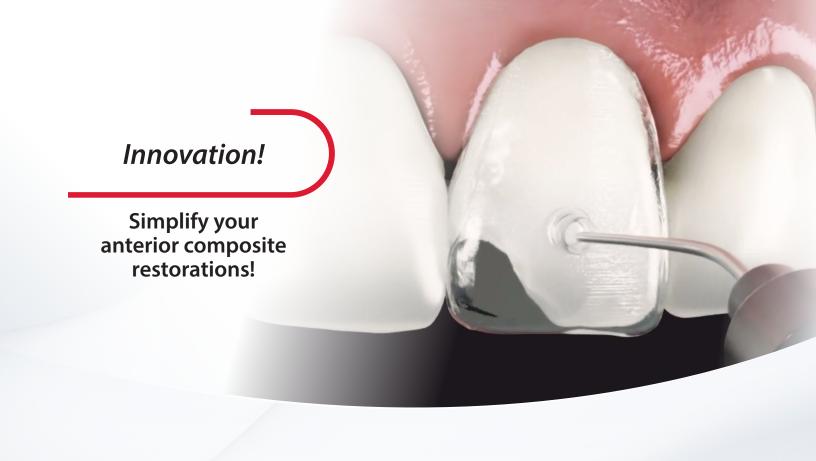

# new! VeneerNow™

Injectable Matrix System

Fast, Predictable Results!

# new! VeneerNow™

Injectable Matrix System

Elevate your dental practice and improve your workflows with the VeneerNow™ Injectable Matrix System – your solution for quickly creating chair-side attractive, natural-looking composite veneers and anterior restorations. Designed for ease of use, it enables composite injection with minimal clean-up.

VeneerNow also works with packable composite, offering versatility. This essential addition to your operatory toolkit makes anterior restorations fast with predictable results.