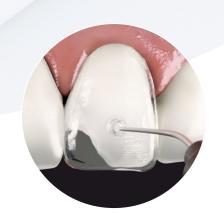

#### Step 9

Apply and connect the tip of the Injectable composite syringe into the VeneerNow matrix nozzle and inject until the whole template is filled with composite. Make sure it's free of air bubbles.

#### Step 10

Release the tip of the syringe from the nozzle.