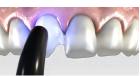

# Step 8

Apply the VeneerNow matrix on to the teeth to be treated.

Pro tip: Create a lingual shell to secure the matrix and prevent overflow.