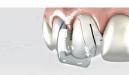

# Step 7

Choose the right size and shape of the VeneerNow™ matrix from the box.

# Step 8

Apply the VeneerNow matrix on to the teeth to be treated.

Pro tip: Create a lingual shell to secure the matrix and prevent overflow.