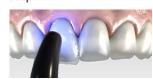

#### Step 9

Apply and connect the tip of the Injectable composite syringe into the VeneerNow matrix nozzle and inject until the whole template is filled with composite. Make sure it's free of air bubbles.

#### Step 10

Release the tip of the syringe from the nozzle.