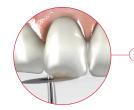

# Step 7

Choose the right size and shape of the VeneerNow™ matrix from the box.

# Step 8

Apply the VeneerNow matrix on to the teeth to be treated.

Pro tip: Create a lingual shell to secure the matrix and prevent overflow.