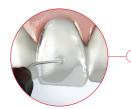

#### Step 9

Apply and connect the tip of the Injectable composite syringe into the VeneerNow matrix nozzle and inject until the whole template is filled with composite. Make sure it's free of air bubbles.

#### Step 10

Release the tip of the syringe from the nozzle.