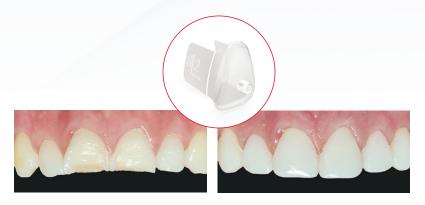

# new! VeneerNow™

Injectable Matrix System



Fast, Predictable Results!

# new! VeneerNow™

Injectable Matrix System



Elevate your dental practice and improve your workflows with the VeneerNow™ Injectable Matrix System – your solution for quickly creating chair-side attractive, natural-looking composite veneers and anterior restorations. Designed for ease of use, it enables composite injection with minimal clean-up.

VeneerNow also works with packable composite, offering versatility. This essential addition to your operatory toolkit makes anterior restorations fast with predictable results.



# **VeneerNow**™ Fast, Predictable Results!

BEFORE

**AFTER** 













# Full anatomical design Replicates natural tooth shape for superior results



Side wings Enhance stability & minimize interproximal clean-up



# Closed system m