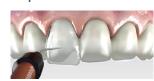

#### Step 11

Light cure according to the manufacturer's recommendation, then remove the matrix.

#### Step 12

Finish and polish.