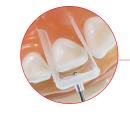

#### Step 9

Apply and connect the tip of the Injectable composite syringe into the VeneerNow matrix nozzle and inject until the whole template is filled with composite. Make sure it's free of air bubbles.

#### Step 10

Release the tip of the syringe from the nozzle.