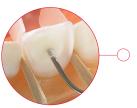

#### Step 11

Light cure according to the manufacturer's recommendation, then remove the matrix.

#### Step 12

Finish and polish.