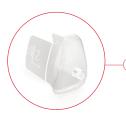

# Full anatomical design Replicates natural tooth shape for superior results

Side wings Enhance stability & minimize interproximal clean-up

# Closed system matrix

Provides a void-free smooth composite layer for easier finishing and polishing

# Natural cervical line

For a precise anatomical emergence profile

Injection stalk for flowable composite Provides easy injection for optimal placement

# Versatile Use with flowable or packable composite