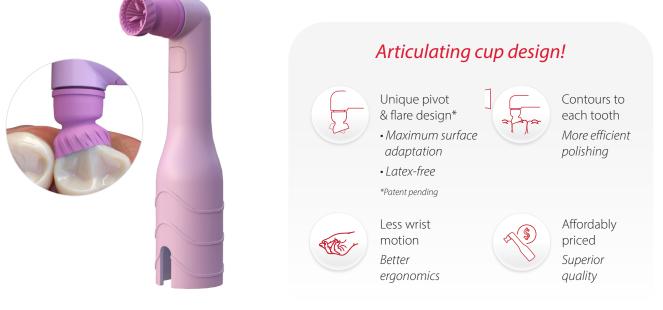

## Innovation!

# Articulating cup design for a superior polish

#### *new!* ProFlare®

Articulating Disposable Prophy Angle The new ProFlare<sup>®</sup> articulating disposable prophy angle provides a better way to polish. Its unique latex-free articulating cup\* pivots and flares adapting to the contour of each tooth surface with less wrist motion for better ergonomics, while its outer ridges reach interproximally. The efficient gear mechanism provides smooth acceleration and optimal jam-free performance. ProFlare offers you superior quality at an affordable price.